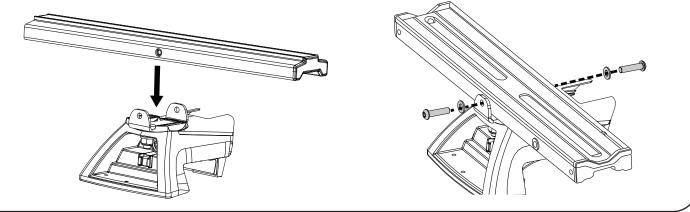

## CLAW ASSEMBLY

Insert a Pinned Grip Plate into each of the Clamp Claws from the LockNLoad Leg Kit.

Push padded Claw Extrusions into the Clamp Claws. (When assembled onto a vehicle these will click into position).

### **LEG ASSEMBLY**

Slide the Claw assembly into the LockNLoad Leg, as shown. Insert the M6 bolt and washer from the Leg kit into the Leg and wind (six revolutions) into the grip plate.

on Step 12 and push into underside channel of front and rear Bar