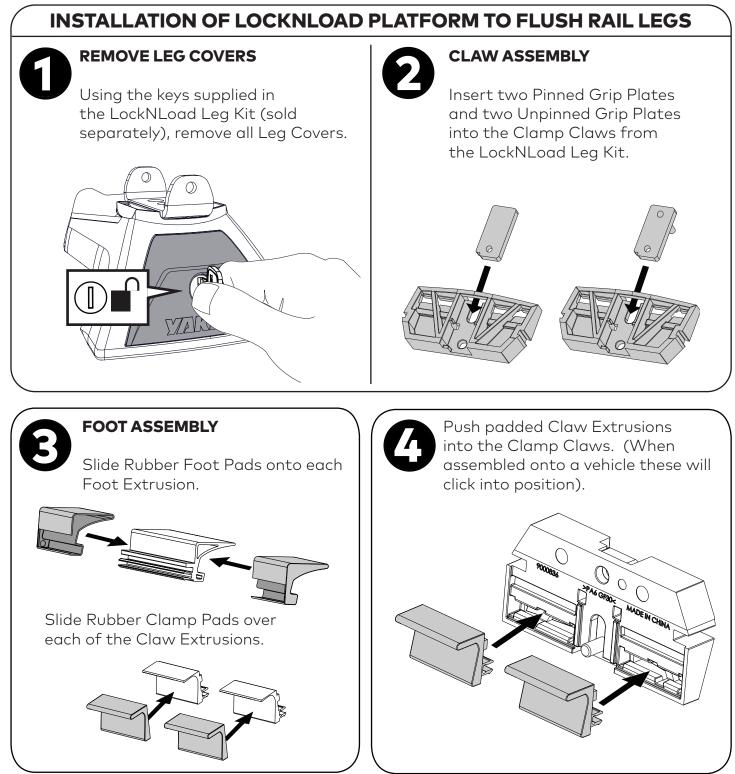

# FIRST TIME INSTALLATION

- Please read instructions carefully before installation.
- Check the contents of kit. Contact your YAKIMA dealer if any parts appear missing or damaged.
- Clean your roof thoroughly prior to fitting the LockNLoad Flush Rail Heavy Duty Roof Rack System. Place these instructions in the vehicle's glove box after installation is complete.

# **TOOLS REQUIRED:**

- 4 mm Ball End Allen Key
- 5 mm Allen Key
- 13 mm Ring Spanner
- #2 Phillips Head Screwdriver
- Scissors
- Tape Measure
- Marking Pen (Optional)
- Torque Wrench (Optional)

| The state   |     |     |   |
|-------------|-----|-----|---|
|             |     | B   |   |
|             | TAP |     |   |
|             |     | N I |   |
|             |     |     |   |
|             |     |     |   |
|             |     |     | Ð |
| $//\Lambda$ |     |     | ~ |

| KIT CONTENTS |                 |     |      |                     |     |  |  |
|--------------|-----------------|-----|------|---------------------|-----|--|--|
| ITEM         | COMPONENT       | QTY | ITEM | COMPONENT           | QTY |  |  |
| 1.           | Foot Extrusion  | x4  | 5.   | Rubber Clamp Pad    | x8  |  |  |
| 2.           | Rubber Foot Pad | x4  | 6.   | Unpinned Grip Plate | x2  |  |  |
| 3.           | Rubber Foot Pad | x4  |      |                     |     |  |  |
| 4.           | Claw Extrusion  | x8  | /.   | Pinned Grip Plate   | x4  |  |  |