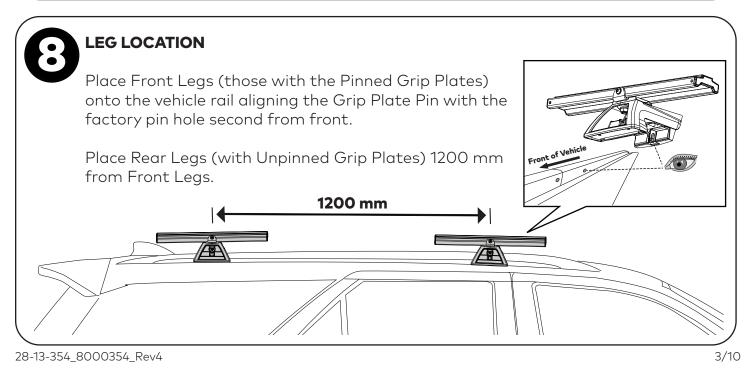

### **LEG ASSEMBLY**

Slide the Claw assembly into the LockNLoad Leg, as shown. Insert the M6 bolt and washer from the Leg kit into the Leg and wind (six revolutions) into the grip plate.

on Step 12 and push into underside channel of front and rear Bar

ends as shown.