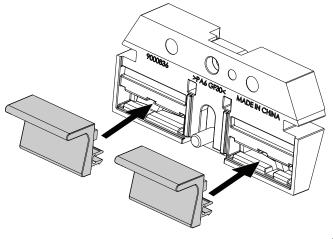

## CLAW ASSEMBLY

Insert a Pinned Grip Plate into each of the Clamp Claws from the LockNLoad Leg Kit.

Push padded Claw Extrusions into the Clamp Claws. (When assembled onto a vehicle these will click into position).