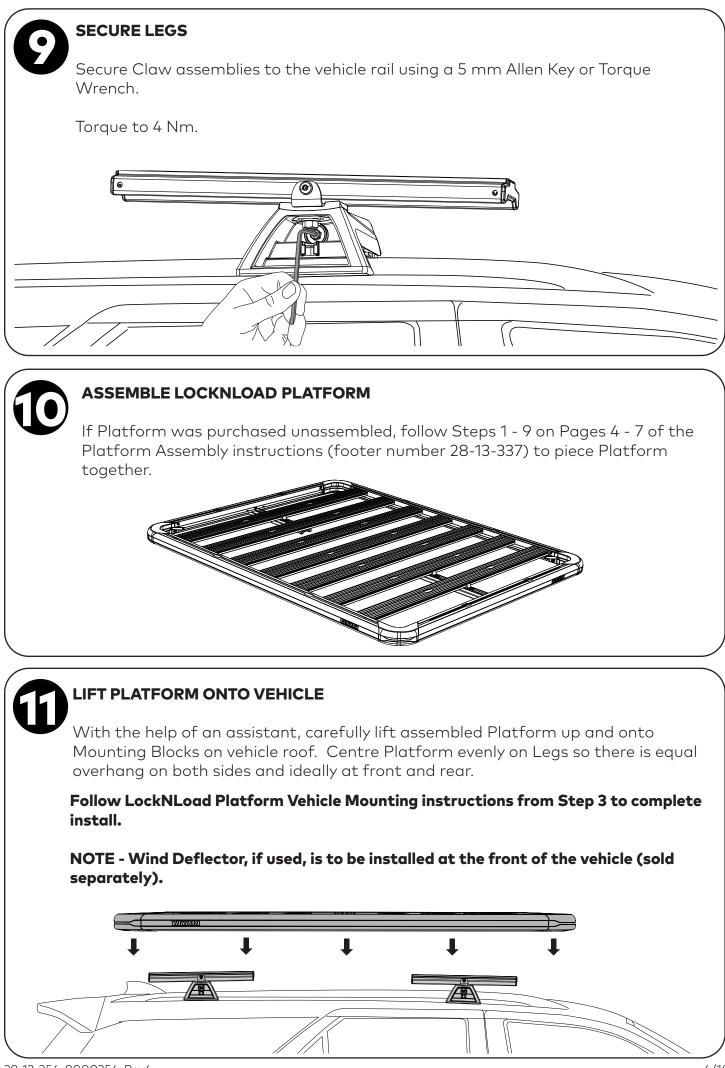

Pinned Grip Plate   | x4  |  |  |









EG AND BAR COMPONENTS SOLD SEPARATELY

8000354

# TABLE OF CONTENTS

| INSTALLATION OF LOCKNLOAD PLATFORM TO FLUSH RAIL LEGS 2 |
|---------------------------------------------------------|
| INSTALLATION OF LOCKNLOAD CROSSBARS                     |
|                                                         |







### INSTALL MOUNTING BLOCKS

Place Mounting Block from Platform kit on top of each Leg assembly, lining up the rivnut holes on Mounting Block with holes on tabs of Leg Mounting Bracket. Secure with M6 Capscrews and Washers from Platform kit, as shown. Tighten all screws to 4 Nm with a 4 mm Ball End Allen Key or suitable Torque Wrench.

**Note:** The Mounting Block assembly will still have movement after securing which is intended.









# **INSTALLATION OF LOCKNLOAD CROSSBARS**



## CLAW ASSEMBLY

Insert a Pinned Grip Plate into each of the Clamp Claws from the LockNLoad Leg Kit.





Push padded Claw Extrusions into the Clamp Claws. (When assembled onto a vehicle these will click into position).





### **LEG ASSEMBLY**

Slide the Claw assembly into the LockNLoad Leg, as shown. Insert the M6 bolt and washer from the Leg kit into the Leg and wind (six revolutions) into the grip plate.







on Step 12 and push into underside channel of front and rear Bar

ends as shown.



# BAR KEYS Place one key on the vehicle key ring and put the other away safely, or store with the spare vehicle key. Write the key number (which is stamped on the key) in the box provided. Replacement keys are available from Yakima stockists, vis