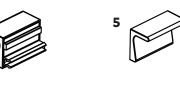

| KIT CONTENTS |                 |     |      |                     |     |  |  |
|--------------|-----------------|-----|------|---------------------|-----|--|--|
| ITEM         | COMPONENT       | QTY | ITEM | COMPONENT           | QTY |  |  |
| 1.           | Foot Extrusion  | x4  | 5.   | Rubber Clamp Pad    | x8  |  |  |
| 2.           | Rubber Foot Pad | x4  | 6.   | Unpinned Grip Plate | x2  |  |  |
| 3.           | Rubber Foot Pad | x4  |      |                     |     |  |  |
| 4.           | Claw Extrusion  | x8  | /.   | Pinned Grip Plate   | x4  |  |  |

## CLAW ASSEMBLY

Insert a Pinned Grip Plate into each of the Clamp Claws from the LockNLoad Leg Kit.

Push padded Claw Extrusions into the Clamp Claws. (When assembled onto a vehicle these will click into position).