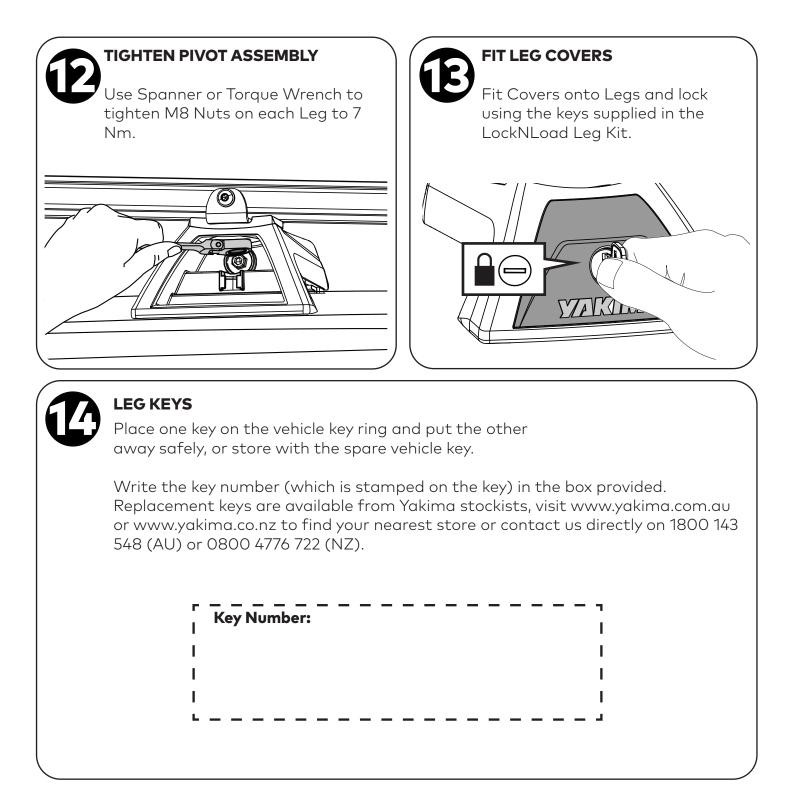

inned Grip Plate   | x4  |  |  |









EG AND BAR COMPONENTS SOLD SEPARATELY

8000354

# TABLE OF CONTENTS

| INSTALLATION OF LOCKNLOAD PLATFORM TO FLUSH RAIL LEGS 2 |
|---------------------------------------------------------|
| INSTALLATION OF LOCKNLOAD CROSSBARS                     |
|                                                         |







### INSTALL MOUNTING BLOCKS

Place Mounting Block from Platform kit on top of each Leg assembly, lining up the rivnut holes on Mounting Block with holes on tabs of Leg Mounting Bracket. Secure with M6 Capscrews and Washers from Platform kit, as shown. Tighten all screws to 4 Nm with a 4 mm Ball End Allen Key or suitable Torque Wrench.

**Note:** The Mounting Block assembly will still have movement after securing which is intended.









# **INSTALLATION OF LOCKNLOAD CROSSBARS**



## CLAW ASSEMBLY

Insert a Pinned Grip Plate into each of the Clamp Claws from the LockNLoad Leg Kit.





Push padded Claw Extrusions into the Clamp Claws. (When assembled onto a vehicle these will click into position).





### **LEG ASSEMBLY**

Slide the Claw assembly into the LockNLoad Leg, as shown. Insert the M6 bolt and washer from the Leg kit into the Leg and wind (six revolutions) into the grip plate.







on Step 12 and push into underside channel of front and rear Bar

ends as shown.



# BAR KEYS Place one key on the vehicle key ring and put the other away safely, or store with the spare vehicle key. Write the key number (which is stamped on the key) in the box provided. Replacement keys are available from Yakima stockists, visit