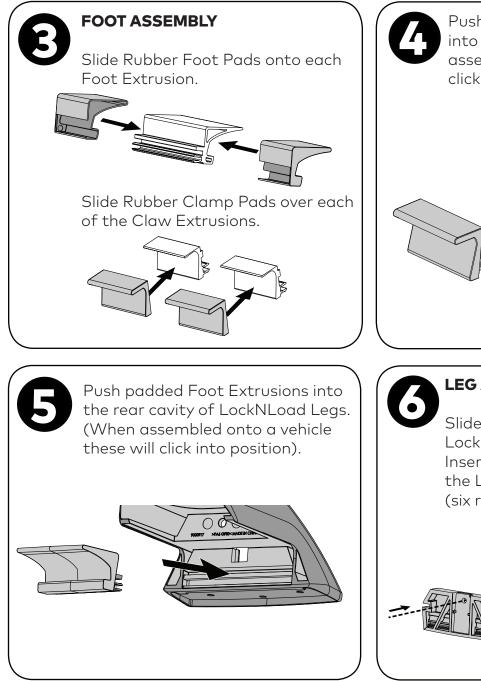

## CLAW ASSEMBLY

Insert a Pinned Grip Plate into each of the Clamp Claws from the LockNLoad Leg Kit.

Push padded Claw Extrusions into the Clamp Claws. (When assembled onto a vehicle these will click into position).

### **LEG ASSEMBLY**

Slide the Claw assembly into the LockNLoad Leg, as shown. Insert the M6 bolt and washer from the Leg kit into the Leg and wind (six revolutions) into the grip plate.

on Step 12 and push into underside channel of front and rear Bar