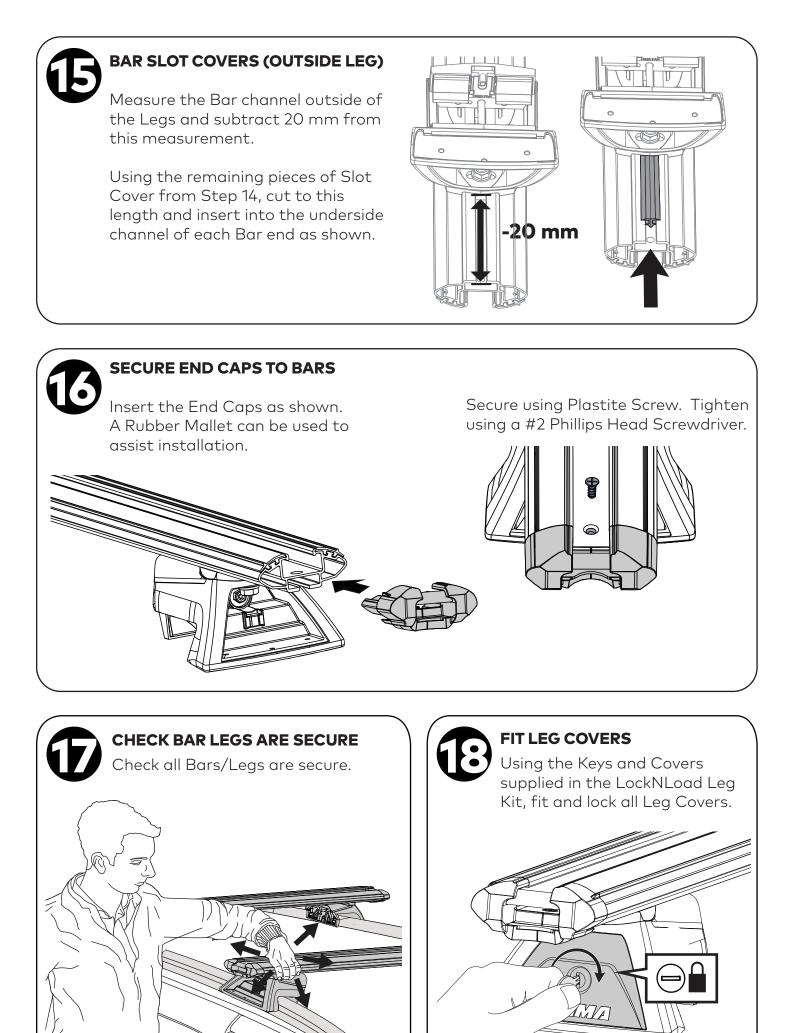

ends as shown.

# BAR KEYS Place one key on the vehicle key ring and put the other away safely, or store with the spare vehicle key. Write the key number (which is stamped on the key) in the box provided. Replacement keys are available from Yakima stockists, visit www.yakima.com. au or www.yakima.co.nz to find your nearest store or contact us directly on 1800 143 548 (AU) or 0800 4776 722 (NZ). Key Number: I I I I I I I I I I I I I I I I I I I I I I I I I I I I I I I I I I I I I I I I I I I I I I I I I I I I I I I I</td