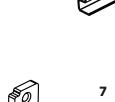

| KIT CONTENTS |                 |     |      |                     |     |  |  |
|--------------|-----------------|-----|------|---------------------|-----|--|--|
| ITEM         | COMPONENT       | QTY | ITEM | COMPONENT           | QTY |  |  |
| 1.           | Foot Extrusion  | x4  | 5.   | Rubber Clamp Pad    | x8  |  |  |
| 2.           | Rubber Foot Pad | x4  | 6.   | Unpinned Grip Plate | x2  |  |  |
| 3.           | Rubber Foot Pad | x4  |      |                     |     |  |  |
| 4.           | Claw Extrusion  | x8  | /.   | Pinned Grip Plate   | x4  |  |  |