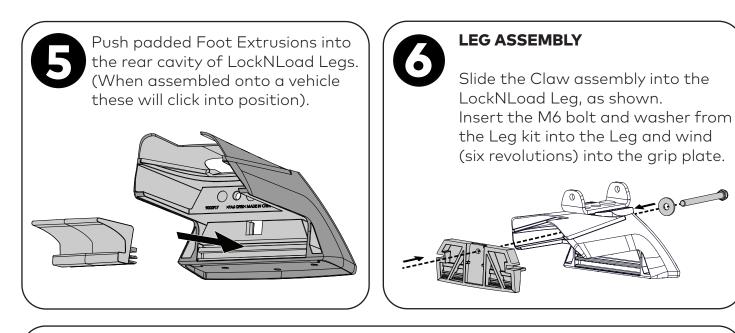

### INSTALL MOUNTING BLOCKS

Place Mounting Block from Platform kit on top of each Leg assembly, lining up the rivnut holes on Mounting Block with holes on tabs of Leg Mounting Bracket. Secure with M6 Capscrews and Washers from Platform kit, as shown. Tighten all screws to 4 Nm with a 4 mm Ball End Allen Key or suitable Torque Wrench.

**Note:** The Mounting Block assembly will still have movement after securing which is intended.