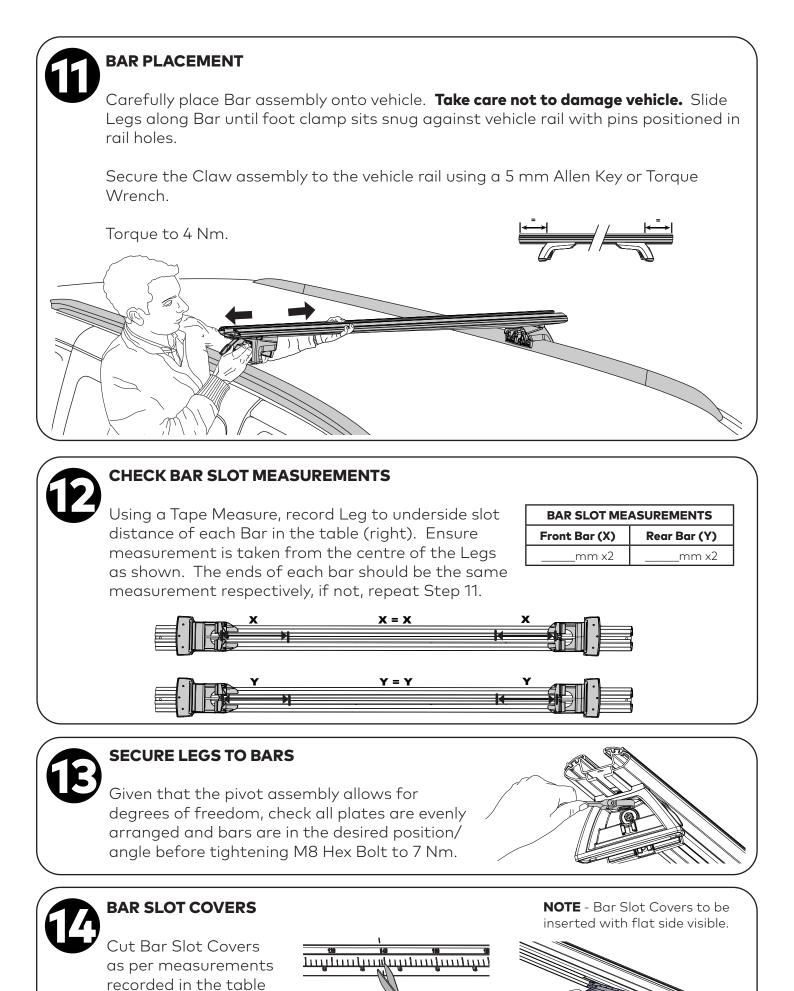

# **INSTALLATION OF LOCKNLOAD CROSSBARS**

## CLAW ASSEMBLY

Insert a Pinned Grip Plate into each of the Clamp Claws from the LockNLoad Leg Kit.

Push padded Claw Extrusions into the Clamp Claws. (When assembled onto a vehicle these will click into position).

### **LEG ASSEMBLY**

Slide the Claw assembly into the LockNLoad Leg, as shown. Insert the M6 bolt and washer from the Leg kit into the Leg and wind (six revolutions) into the grip plate.

on Step 12 and push into underside channel of front and rear Bar

ends as shown.