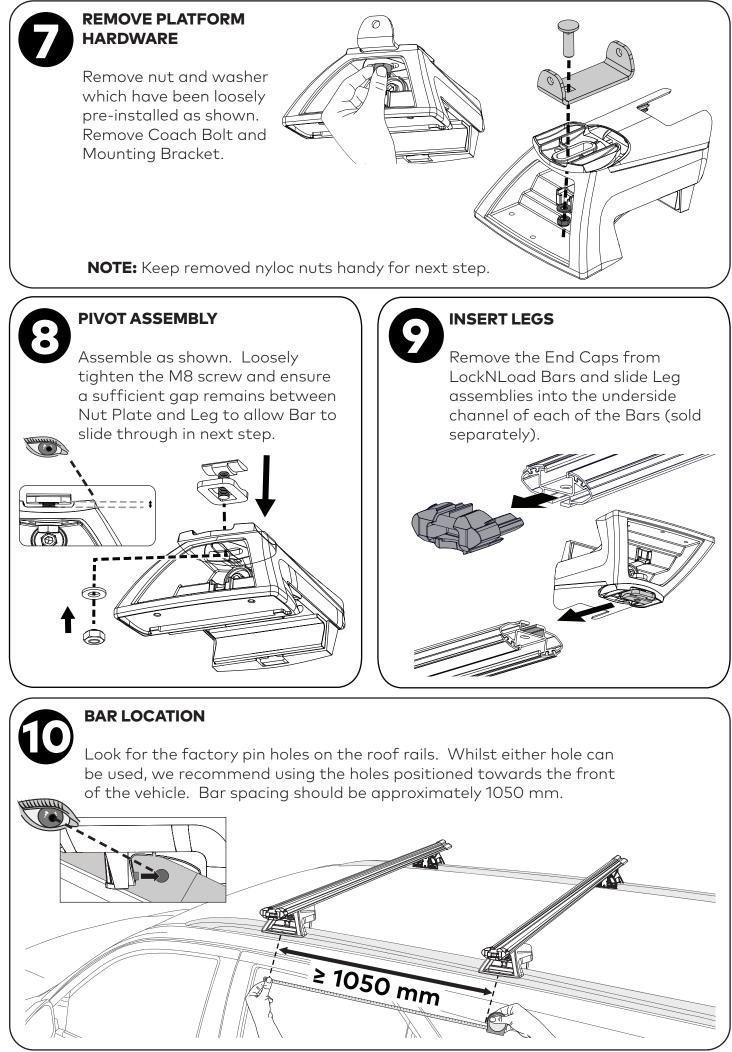

### INSTALL MOUNTING BLOCKS

Place Mounting Block from Platform kit on top of each Leg assembly, lining up the rivnut holes on Mounting Block with holes on tabs of Leg Mounting Bracket. Secure with M6 Capscrews and Washers from Platform kit, as shown. Tighten all screws to 4 Nm with a 4 mm Ball End Allen Key or suitable Torque Wrench.

**Note:** The Mounting Block assembly will still have movement after securing which is intended.

# **INSTALLATION OF LOCKNLOAD CROSSBARS**

### **LEG ASSEMBLY**

Slide the Claw assembly into the LockNLoad Leg, as shown. Insert the M6 bolt and washer from the Leg kit into the Leg and wind (six revolutions) into the grip plate.

on Step 12 and push into underside channel of front and rear Bar

ends as shown.