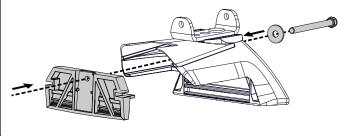

### **LEG ASSEMBLY**

Slide the Claw assembly into the LockNLoad Leg, as shown. Insert the M6 bolt and washer from the Leg kit into the Leg and wind (six revolutions) into the grip plate.

on Step 12 and push into underside channel of front and rear Bar