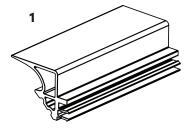

| KIT CONTENTS |                 |     |      |                     |     |  |  |
|--------------|-----------------|-----|------|---------------------|-----|--|--|
| ITEM         | COMPONENT       | QTY | ITEM | COMPONENT           | QTY |  |  |
| 1.           | Foot Extrusion  | x4  | 5.   | Rubber Clamp Pad    | x8  |  |  |
| 2.           | Rubber Foot Pad | x4  | 6.   | Unpinned Grip Plate | x2  |  |  |
| 3.           | Rubber Foot Pad | x4  |      |                     |     |  |  |
| 4.           | Claw Extrusion  | x8  | /.   | Pinned Grip Plate   | x4  |  |  |