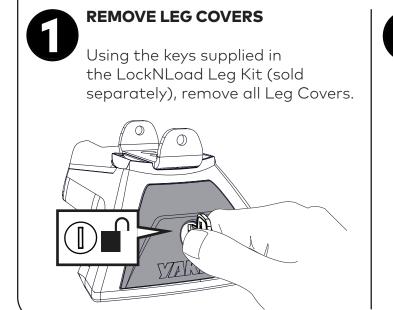

AND BAR COMPONENTS SOLD SEPARATELY

8000354

# TABLE OF CONTENTS

| INSTALLATION OF LOCKNLOAD PLATFORM TO FLUSH RAIL LEGS 2 |
|---------------------------------------------------------|
| INSTALLATION OF LOCKNLOAD CROSSBARS                     |
|                                                         |







### INSTALL MOUNTING BLOCKS

Place Mounting Block from Platform kit on top of each Leg assembly, lining up the rivnut holes on Mounting Block with holes on tabs of Leg Mounting Bracket. Secure with M6 Capscrews and Washers from Platform kit, as shown. Tighten all screws to 4 Nm with a 4 mm Ball End Allen Key or suitable Torque Wrench.

**Note:** The Mounting Block assembly will still have movement after securing which is intended.









# **INSTALLATION OF LOCKNLOAD CROSSBARS**



## CLAW ASSEMBLY

Insert a Pinned Grip Plate into each of the Clamp Claws from the LockNLoad Leg Kit.





Push padded Claw Extrusions into the Clamp Claws. (When assembled onto a vehicle these will click into position).





### **LEG ASSEMBLY**

Slide the Claw assembly into the LockNLoad Leg, as shown. Insert the M6 bolt and washer from the Leg kit into the Leg and wind (six revolutions) into the grip plate.







on Step 12 and push into underside channel of front and rear Bar

ends as shown.



# BAR KEYS Place one key on the vehicle key ring and put the other away safely, or store with the spare vehicle key. Write the key number (which is stamped on the key) in the box provided. Replacement keys are available from Yakima stockists, visit www.yakima.com. au or www.yakima.co.nz to fi