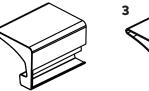

| KIT CONTENTS |                 |     |      |                     |     |  |  |
|--------------|-----------------|-----|------|---------------------|-----|--|--|
| ITEM         | COMPONENT       | QTY | ITEM | COMPONENT           | QTY |  |  |
| 1.           | Foot Extrusion  | x4  | 5.   | Rubber Clamp Pad    | x8  |  |  |
| 2.           | Rubber Foot Pad | x4  | 6.   | Unpinned Grip Plate | x2  |  |  |
| 3.           | Rubber Foot Pad | x4  |      |                     |     |  |  |
| 4.           | Claw Extrusion  | x8  | /.   | Pinned Grip Plate   | x4  |  |  |