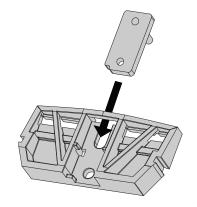

FLUSH RAIL LEGS 2 |
|---------------------------------------------------------|
| INSTALLATION OF LOCKNLOAD CROSSBARS                     |
|                                                         |







### INSTALL MOUNTING BLOCKS

Place Mounting Block from Platform kit on top of each Leg assembly, lining up the rivnut holes on Mounting Block with holes on tabs of Leg Mounting Bracket. Secure with M6 Capscrews and Washers from Platform kit, as shown. Tighten all screws to 4 Nm with a 4 mm Ball End Allen Key or suitable Torque Wrench.

**Note:** The Mounting Block assembly will still have movement after securing which is intended.









# **INSTALLATION OF LOCKNLOAD CROSSBARS**



## CLAW ASSEMBLY

Insert a Pinned Grip Plate into each of the Clamp Claws from the LockNLoad Leg Kit.





Push padded Claw Extrusions into the Clamp Claws. (When assembled onto a vehicle these will click into position).





### **LEG ASSEMBLY**

Slide the Claw assembly into the LockNLoad Leg, as shown. Insert the M6 bolt and washer from the Leg kit into the Leg and wind (six revolutions) into the grip plate.







on Step 12 and push into underside channel of front and rear Bar

ends as shown.



# BAR KEYS Place one key on the vehicle key ring and put the other away safely, or store with the spare vehicle key. Write the key number (which is stamped on the key) in the box provided. Replacement keys are available from Yakima stockists, visit www.yakima.com. au or www.yakima.co.nz to find your nearest store or contact us directly on 1800 143 548 (AU) or 0800 4776 722 (NZ). Key Number: I I