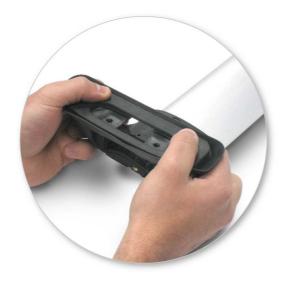

- Fit rubber pads (supplied with fitting kit) to foot. Pad may vary in shape to that shown.
- Make sure the pad fits into the holes underneath the foot.