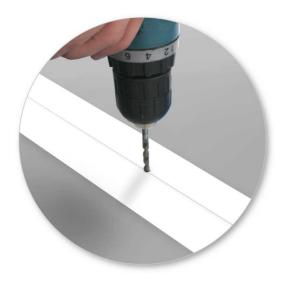

- With help from another person, carefully lay tracks over the masking tape and mark rivet hole positions with a pencil or pen.
- Take care not to move the tracks until the holes are marked out.

- Use drill bit supplied, to drill rivet holes in marked positions.
- Take care not to drill too deep.
- Vacuum and clean swarf from channel.
- Treat holes to prevent corrosion.