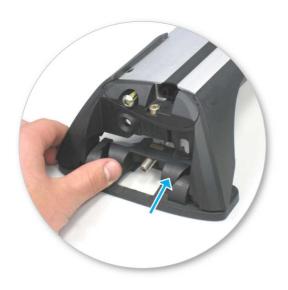

 Remove plastic clamp block by gripping bar leg with fingers and push firmly with thumbs until clamp block drops out behind leg.

- Select plastic internal block (from fitting kit) and insert into foot.
- Repeat for all legs.