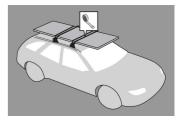

# Fitting Kit

- This kit fits type A, B, C and D.
- These instructions show type A crossbar fitted. They also apply to type B, C and D.

Assemble front and rear plugs to tracks.
 Note: Rear plug shown in picture.