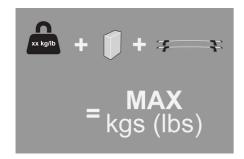

#### Maintenance

- Clean the car roof and surfaces of the product that will be in contact with the car roof.
- Follow the fitting instructions for fitting the product to your vehicle. Make sure all steps are carried out in order.
- Set crossbars a minimum distance of 700mm (27 1/2") apart where no other distance is specified in the fitting instructions. This is especially important when carrying long loads.
- Check unit is securely attached whenever you refit it to the vehicle. If the unit feels loose, refer to the fitting instructions and readjust.
- Some glass/panoramic roofs and radio antennae may not be able to be used when the product is fitted.
- Do not modify this product.
- Refer to the maximum permitted load capacity specified in the fitting instructions. Do not exceed the vehicle manufacturers roof load rating if it is lower than the maximum load capacity specified in the fitting instructions.
- Loads should not overhang the sides of the product and be evenly distributed with the lowest possible centre of gravity.
- Long loads should be secured with nonelastic straps to the front and rear of the vehicle.
- Objects with pointed ends (e.g. ski poles) should be carried with the pointed ends to the rear of the vehicle.
- Remove all loose or removable objects from the load prior to loading.
- Make sure all loads are securely fastened with non-elastic straps. Check regularly during longer journeys.
- A loaded roof rack system can alter the performance of your vehicle. Be especially aware of the effects of side winds, changing of direction, and braking performance. Avoid rapid acceleration and deceleration. Drive carefully.
- Note that the total height of the vehicle increases when upright loads are carried.
- Products should be locked during transport if they have locks fitted.