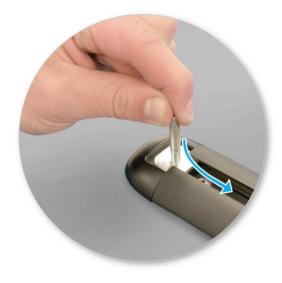

# Fitting Kit

- This kit fits type A, B, C and D.
- These instructions show type A crossbar fitted. They also apply to type B, C and D.

Assemble front and rear plugs to tracks.
 Note: Rear plug shown in picture.