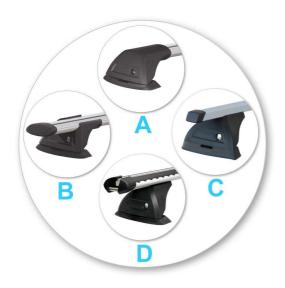

# Fitting Kit

- This kit fits type A, B, C and D.
- These instructions show type A crossbar fitted. They also apply to type B, C and D.

Assemble front and rear plugs to tracks.
 Note: Rear plug shown in picture.