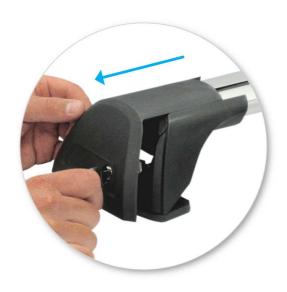

## **Fitment**

Use keys to remove covers.

 Use hex screwdriver to reverse adjusting screw 10 turns.

- Press adjusting screw and pull crossbar legs out. Refer to the crossbar instructions for crossbar adjustment method.
- Ensure each end of the crossbar is adjusted equally.