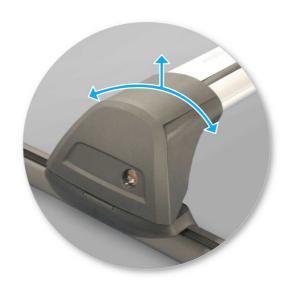

# Filting Kit

- Adjust crossbar in or out to suit vehicle. Refer to the crossbar instructions for crossbar adjustment.
- Ensure that the crossbar is adjusted evenly at both ends.
- Mount crossbar over metal T-bolt.