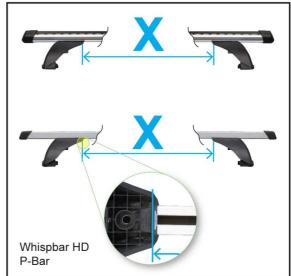

## MAX kgs (lbs)

| P | W/P | WHD |
|---|-----|-----|
|   |     |     |

#### Iveco

Daily Low Roof, 4dr Van 15-+
Daily Low Roof, 4dr Van 15-+
Daily Low Roof, 4dr Van May 15-+
Daily Mid Roof, 4dr Van 15-+
Daily Mid Roof, 4dr Van 15-+
Daily Mid Roof, 4dr Van 15-+

| NZ | 100 kgs (220 lbs) | 100 kgs (220 lbs) |
|----|-------------------|-------------------|
| ZA | 100 kgs (220 lbs) | 100 kgs (220 lbs) |
| AU | 100 kgs (220 lbs) | 100 kgs (220 lbs) |
| AU | 100 kgs (220 lbs) | 100 kgs (220 lbs) |
| NZ | 100 kgs (220 lbs) | 100 kgs (220 lbs) |
| ZA | 100 kgs (220 lbs) | 100 kgs (220 lbs) |