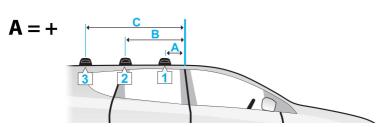

- Tracks can be fitted either parallel or tapered to match vehicle roof shape.
- Parallel Tracks:
   A1 & A2 are equal
   B1 & B2 are equal
   C1 & C2 are equal
   D1 & D2 are equal
- Tapered Tracks:
   A1 & A2 are different
   B1 & B2 are equal
   C1 & C2 are equal
   D1 & D2 are equal