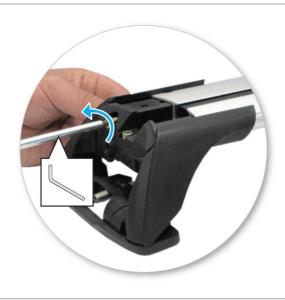

## **Fitment**

Use keys to remove covers.

 Use hex screwdriver to reverse adjusting screw 10 turns.

- Press adjusting screw and pull crossbar legs out. Refer to the crossbar instructions for crossbar adjustment method.
- Ensure each end of the crossbar is adjusted equally.