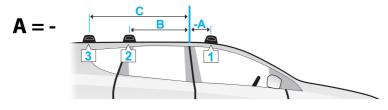

- Tracks can be fitted either parallel or tapered to match vehicle roof shape.
- Parallel Tracks:
   A1 & A2 are equal
   B1 & B2 are equal
   C1 & C2 are equal
   D1 & D2 are equal
- Tapered Tracks:
   A1 & A2 are different
   B1 & B2 are equal
   C1 & C2 are equal
   D1 & D2 are equal