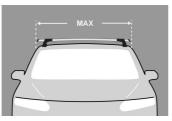

- Carefully select position on vehicle roof making sure that your crossbar lengths will match selected positions for the tracks.
- Apply long lengths of masking tape to vehicle roof in both positions.
- Make sure there is no interference between what you intend to carry with aerials, sunroof or tailgate.

- Tracks can be fitted either parallel or tapered to match vehicle roof shape.
- Parallel Tracks:
   A1 & A2 are equal
   B1 & B2 are equal
   C1 & C2 are equal
   D1 & D2 are equal
- Tapered Tracks:
   A1 & A2 are different
   B1 & B2 are equal
   C1 & C2 are equal
   D1 & D2 are equal