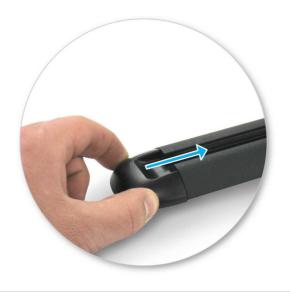

Slide metal T-bolt into the track channel via the entrance on the rear end plug.