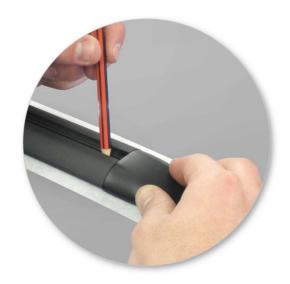

- With help from another person, carefully lay tracks over the masking tape and mark rivet hole positions with a pencil or pen.
- Take care not to move the tracks until the holes are marked out.

- Use drill bit supplied, to drill rivet holes in marked positions.
- Take care not to drill too deep.
- Vacuum and clean swarf from channel.
- Treat holes to prevent corrosion.