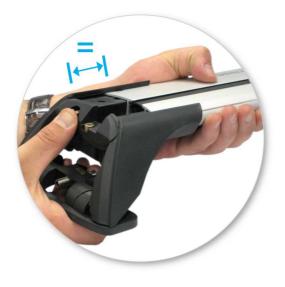

## **Fitment**

Use keys to remove covers.

 Use hex screwdriver to reverse adjusting screw 10 turns.

- Press adjusting screw and pull crossbar legs out. Refer to the crossbar instructions for crossbar adjustment method.
- Ensure each end of the crossbar is adjusted equally.

 Remove plastic clamp block by gripping bar leg with fingers and push firmly with thumbs until clamp block drops out behind leg.

- Select plastic internal block (from fitting kit) and insert into foot.
- Repeat for all legs.