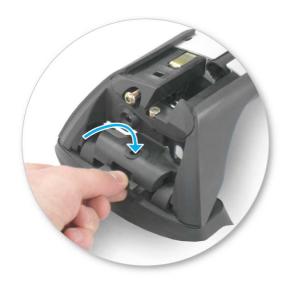

 Remove plastic clamp block by gripping bar leg with fingers and push firmly with thumbs until clamp block drops out behind leg.

- Select plastic internal block (from fitting kit) and insert into foot.
- Repeat for all legs.

- Fit rubber pads (supplied with fitting kit) to foot. Pad may vary in shape to that shown.
- Make sure the pad fits into the holes underneath the foot.