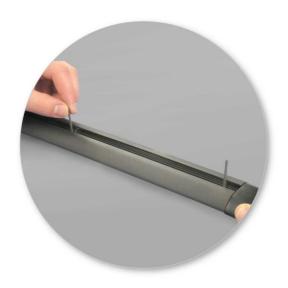

- With help from another person, carefully lay tracks over the masking tape and mark rivet hole positions with a pencil or pen.
- Take care not to move the tracks until the holes are marked out.

- Use drill bit supplied, to drill rivet holes in marked positions.
- Take care not to drill too deep.
- Vacuum and clean swarf from channel.
- Treat holes to prevent corrosion.