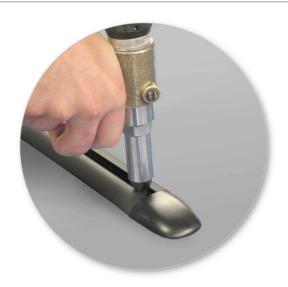

#### Attention:

 Attaches with riveted mounts under rubber ditch mould. Professional installation advised.

## First Time Installation

 Remove parts from inside the package and check. Contact your dealer if any parts are missing or damaged.