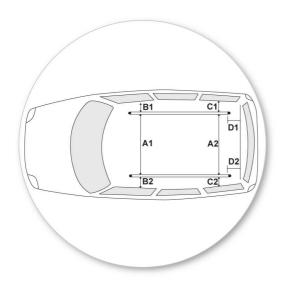

| В           | С                                                                                                                                | 1                                                                                                                                                                                                           | 2                                                                                                                                                                                                                                                                                                                                                                                                                                                                                                                                                                                                                                 | 3                                                                                                                                                                                                                                                                                                                                                                                                                                                                                                                                                                                                                                                                                                                                                                                                                          |  |
|-------------|----------------------------------------------------------------------------------------------------------------------------------|-------------------------------------------------------------------------------------------------------------------------------------------------------------------------------------------------------------|-----------------------------------------------------------------------------------------------------------------------------------------------------------------------------------------------------------------------------------------------------------------------------------------------------------------------------------------------------------------------------------------------------------------------------------------------------------------------------------------------------------------------------------------------------------------------------------------------------------------------------------|----------------------------------------------------------------------------------------------------------------------------------------------------------------------------------------------------------------------------------------------------------------------------------------------------------------------------------------------------------------------------------------------------------------------------------------------------------------------------------------------------------------------------------------------------------------------------------------------------------------------------------------------------------------------------------------------------------------------------------------------------------------------------------------------------------------------------|--|
| 1860mm      | 2660mm                                                                                                                           | 1050mm                                                                                                                                                                                                      | 1050mm                                                                                                                                                                                                                                                                                                                                                                                                                                                                                                                                                                                                                            | 1050mm                                                                                                                                                                                                                                                                                                                                                                                                                                                                                                                                                                                                                                                                                                                                                                                                                     |  |
| 73 1/4ths"  | 104 3/4ths"                                                                                                                      | 41 5/16ths"                                                                                                                                                                                                 | 41 5/16ths"                                                                                                                                                                                                                                                                                                                                                                                                                                                                                                                                                                                                                       | 41 5/16ths"                                                                                                                                                                                                                                                                                                                                                                                                                                                                                                                                                                                                                                                                                                                                                                                                                |  |
| 1860mm      | 2660mm                                                                                                                           | 1050mm                                                                                                                                                                                                      | 1050mm                                                                                                                                                                                                                                                                                                                                                                                                                                                                                                                                                                                                                            | 1050mm                                                                                                                                                                                                                                                                                                                                                                                                                                                                                                                                                                                                                                                                                                                                                                                                                     |  |
| 73 1/4ths"  | 104 3/4ths"                                                                                                                      | 41 5/16ths"                                                                                                                                                                                                 | 41 5/16ths"                                                                                                                                                                                                                                                                                                                                                                                                                                                                                                                                                                                                                       | 41 5/16ths"                                                                                                                                                                                                                                                                                                                                                                                                                                                                                                                                                                                                                                                                                                                                                                                                                |  |
| 1860mm      | 2660mm                                                                                                                           | 1050mm                                                                                                                                                                                                      | 1050mm                                                                                                                                                                                                                                                                                                                                                                                                                                                                                                                                                                                                                            | 1050mm                                                                                                                                                                                                                                                                                                                                                                                                                                                                                                                                                                                                                                                                                                                                                                                                                     |  |
| 73 1/4ths"  | 104 3/4ths"                                                                                                                      | 41 5/16ths"                                                                                                                                                                                                 | 41 5/16ths"                                                                                                                                                                                                                                                                                                                                                                                                                                                                                                                                                                                                                       | 41 5/16ths"                                                                                                                                                                                                                                                                                                                                                                                                                                                                                                                                                                                                                                                                                                                                                                                                                |  |
| 2300mm      | 3200mm                                                                                                                           | 735mm                                                                                                                                                                                                       | 735mm                                                                                                                                                                                                                                                                                                                                                                                                                                                                                                                                                                                                                             | 735mm                                                                                                                                                                                                                                                                                                                                                                                                                                                                                                                                                                                                                                                                                                                                                                                                                      |  |
| 90 9/16ths" | 126"                                                                                                                             | 28 15/16ths"                                                                                                                                                                                                | 28 15/16ths"                                                                                                                                                                                                                                                                                                                                                                                                                                                                                                                                                                                                                      | 28 15/16ths"                                                                                                                                                                                                                                                                                                                                                                                                                                                                                                                                                                                                                                                                                                                                                                                                               |  |
| 2300mm      | 3200mm                                                                                                                           | 735mm                                                                                                                                                                                                       | 735mm                                                                                                                                                                                                                                                                                                                                                                                                                                                                                                                                                                                                                             | 735mm                                                                                                                                                                                                                                                                                                                                                                                                                                                                                                                                                                                                                                                                                                                                                                                                                      |  |
| 90 9/16ths" | 126"                                                                                                                             | 28 15/16ths"                                                                                                                                                                                                | 28 15/16ths"                                                                                                                                                                                                                                                                                                                                                                                                                                                                                                                                                                                                                      | 28 15/16ths"                                                                                                                                                                                                                                                                                                                                                                                                                                                                                                                                                                                                                                                                                                                                                                                                               |  |
| 2300mm      | 3200mm                                                                                                                           | 735mm                                                                                                                                                                                                       | 735mm                                                                                                                                                                                                                                                                                                                                                                                                                                                                                                                                                                                                                             | 735mm                                                                                                                                                                                                                                                                                                                                                                                                                                                                                                                                                                                                                                                                                                                                                                                                                      |  |
| 90 9/16ths" | 126"                                                                                                                             | 28 15/16ths"                                                                                                                                                                                                | 28 15/16ths"                                                                                                                                                                                                                                                                                                                                                                                                                                                                                                                                                                                                                      | 28 15/16ths"                                                                                                                                                                                                                                                                                                                                                                                                                                                                                                                                                                                                                                                                                                                                                                                                               |  |
|             | 1860mm<br>73 1/4ths"<br>1860mm<br>73 1/4ths"<br>1860mm<br>73 1/4ths"<br>2300mm<br>90 9/16ths"<br>2300mm<br>90 9/16ths"<br>2300mm | 1860mm 2660mm 73 1/4ths" 104 3/4ths" 1860mm 2660mm 73 1/4ths" 104 3/4ths" 1860mm 2660mm 73 1/4ths" 104 3/4ths" 2300mm 3200mm 90 9/16ths" 126" 2300mm 3200mm 90 9/16ths" 126" 2300mm 3200mm 90 9/16ths" 126" | 1860mm         2660mm         1050mm           73 1/4ths"         104 3/4ths"         41 5/16ths"           1860mm         2660mm         1050mm           73 1/4ths"         104 3/4ths"         41 5/16ths"           1860mm         2660mm         1050mm           73 1/4ths"         104 3/4ths"         41 5/16ths"           2300mm         3200mm         735mm           90 9/16ths"         126"         28 15/16ths"           2300mm         3200mm         735mm           90 9/16ths"         126"         28 15/16ths"           2300mm         3200mm         735mm           7300mm         3200mm         735mm | B         C         1         2           1860mm         2660mm         1050mm         1050mm           73 1/4ths"         104 3/4ths"         41 5/16ths"         41 5/16ths"           1860mm         2660mm         1050mm         1050mm           73 1/4ths"         104 3/4ths"         41 5/16ths"         41 5/16ths"           1860mm         2660mm         1050mm         1050mm           73 1/4ths"         104 3/4ths"         41 5/16ths"         41 5/16ths"           2300mm         3200mm         735mm         735mm           90 9/16ths"         126"         28 15/16ths"         28 15/16ths"           2300mm         3200mm         735mm         735mm           90 9/16ths"         126"         28 15/16ths"         28 15/16ths"           2300mm         3200mm         735mm         735mm |  |

- Tracks can be fitted either parallel or tapered to match vehicle roof shape.
- Parallel Tracks:
   A1 & A2 are equal
   B1 & B2 are equal
   C1 & C2 are equal
   D1 & D2 are equal
- Tapered Tracks:
   A1 & A2 are different
   B1 & B2 are equal
   C1 & C2 are equal
   D1 & D2 are equal