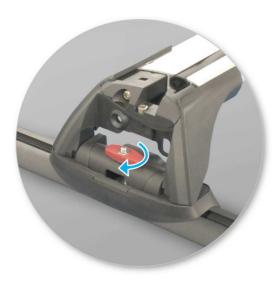

 Tighten adjusting screw to 2 Nm (1.5 ft lb) hand tight.

- Tighten the plastic knob.
- Ensure the plastic knob is in the position shown when fully tightened.

- Check crossbar is securely attached to the vehicle.
- Use keys to fit and lock covers