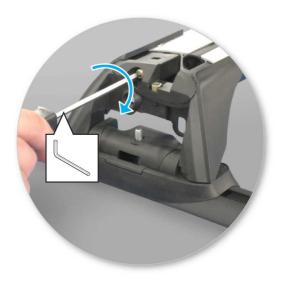

## **Fitment**

Use keys to remove covers.

 Use hex screwdriver to reverse adjusting screw 10 turns.

- Press adjusting screw and pull crossbar legs out. Refer to the crossbar instructions for crossbar adjustment method.
- Ensure each end of the crossbar is adjusted equally.