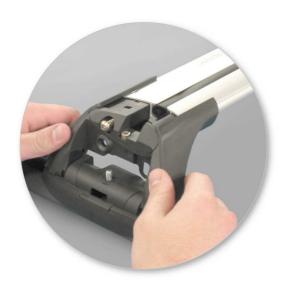

# Fitting Kit

- This kit fits type A, B, C and D.
- These instructions show type A crossbar fitted. They also apply to type B, C and D.

Assemble front and rear plugs to tracks.
 Note: Rear plug shown in picture.